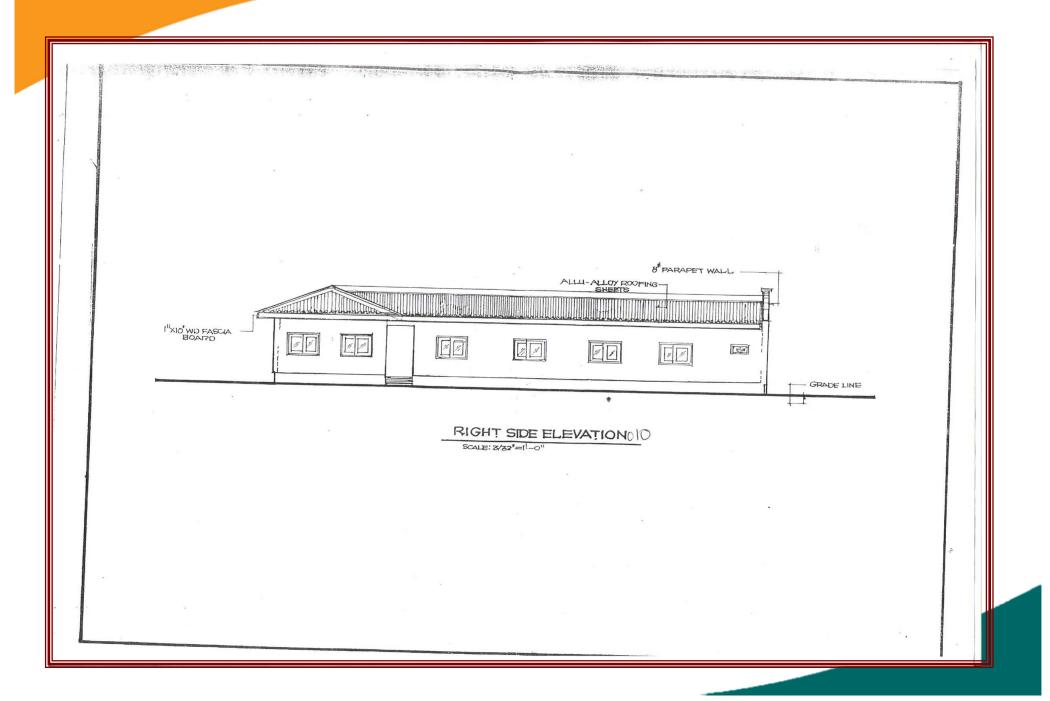

EMSKS PROJECT STATUS BCA, INC.

EMSKS Project
Phase 1 Update
(Blueprint)



## Who we are

- In furtherance of BCA's purpose, the organization embarked upon its most prestigious project since its founding a rebuilding project to replace the Ellen Mills Scarborough Kindergarten School which was displaced as a result of 20 years of civil unrest in Liberia
- The Ellen Mills Scarborough Kindergarten School has educated most Brewervillians over the years and we, descendants of Brewerville and citizens of Liberia, felt obligated to do what we could to rebuild the school so that other students may have the opportunity for an early educational foundation as we did
- ▶ The Vision: A first-class education facility for Brewerville's children

## **The EMSKS Project - PLAN**

















**PROJECT: Brewerville Kindergarten Project** 

**OWNER: Brewerville Community LOCATION: Brewerville** 

**DATE: April 6, 2009** 

**General Summary** 

| NO.   | DESCRIPTION                    | Materials cost | Labor @ 15% | Trans @ 5% | Profit @ 5% | Total-Labor<br>Items | Total-Materials<br>& labor | Contingencies @10% | Supervision<br>@ 2% | Grand Total |
|-------|--------------------------------|----------------|-------------|------------|-------------|----------------------|----------------------------|--------------------|---------------------|-------------|
| 1.00  | Main building                  | 75,457.35      | 11,318.60   | 3,772.87   | 3,772.87    | 18,864.34            | 94,321.69                  | 9,432.17           | 1,886.43            | 105,640.2   |
| 2.00  | Toile