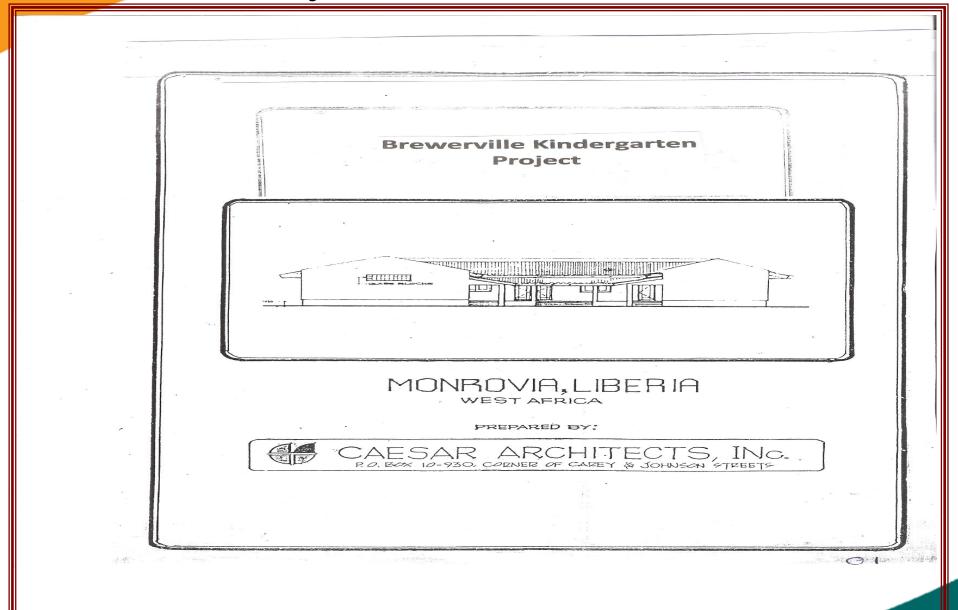

## **The EMSKS Project - PLAN**

**PROJECT: Brewerville Kindergarten Project** 

**OWNER: Brewerville Community LOCATION: Brewerville** 

**DATE: April 6, 2009** 

**General Summary** 

| NO.   | DESCRIPTION                    | Materials cost | Labor @ 15% | Trans @ 5% | Profit @ 5% | Total-Labor<br>Items | Total-Materials<br>& labor | Contingencies @10% | Supervision<br>@ 2% | Grand Total |
|-------|--------------------------------|----------------|-------------|------------|-------------|----------------------|----------------------------|--------------------|---------------------|-------------|
| 1.00  | Main building                  | 75,457.35      | 11,318.60   | 3,772.87   | 3,772.87    | 18,864.34            | 94,321.69                  | 9,432.17           | 1,886.43            | 105,640.2   |
| 2.00  | Toilet & shower                | 10,924.75      | 1,638.71    | 546.24     | 546.24      | 2,731.19             | 13,655.94                  | 1,365.59           | 273.12              | 15,294.6    |
| 3.00  | computer Work shop             | 3,958.00       | 593.70      | 197.90     | 197.90      | 989.50               | 4,947.50                   | 494.75             | 98.95               | 5,541.2     |
| 4.00  | Kitchen                        | 5,825.75       | 873.86      | 291.29     | 291.29      | 1,456.44             | 7,282.19                   | 728.22             | 145.64              | 8,156.0     |
| 5.00  | Fence                          | 9,878.00       | 1,481.70    | 493.90     | 493.90      | 2,469.50             | 12,347.50                  | 1,234.75           | 246.95              | 13,829.2    |
| 6.00  | Septic Tank & outside plumbing | 1,694.50       | 254.18      | 84.73      | 84.73       | 423.63               | 2,118.13                   | 211.81             | 42.36               | 2,372.3     |
| 7.00  | Power house                    | 3,280.75       | 492.11      | 164.04     | 164.04      | 820.19               | 4,100.94                   | 410.09             | 82.02               | 4,593.0     |
| 8.00  | Pavement                       | 3,122.50       | 468.38      | 156.13     | 156.13      | 780.63               | 3,903.13                   | 390.31             | 78.06               | 4,371.5     |
| 9.00  | Security booth                 | 960.00         | 144.00      | 48.00      | 48.00       | 240.00               | 1,200.00                   | 120.00             | 24.00               | 1,344.0     |
| 10.00 | Reservoir                      | 3,259.00       | 488.85      | 162.95     | 162.95      | 814.75               | 4,073.75                   | 407.38             | 81.48               | 4,562.6     |
|       | Total Material Cost            | 118,360.60     | 17,754.09   | 5,918.03   | 5,918.03    | 29,590.15            | 147,950.75                 | 14,795.08          | 2,959.02            | 165,704.84  |
|       |                                |                |             |            |             |                      |                            |                    |                     |             |