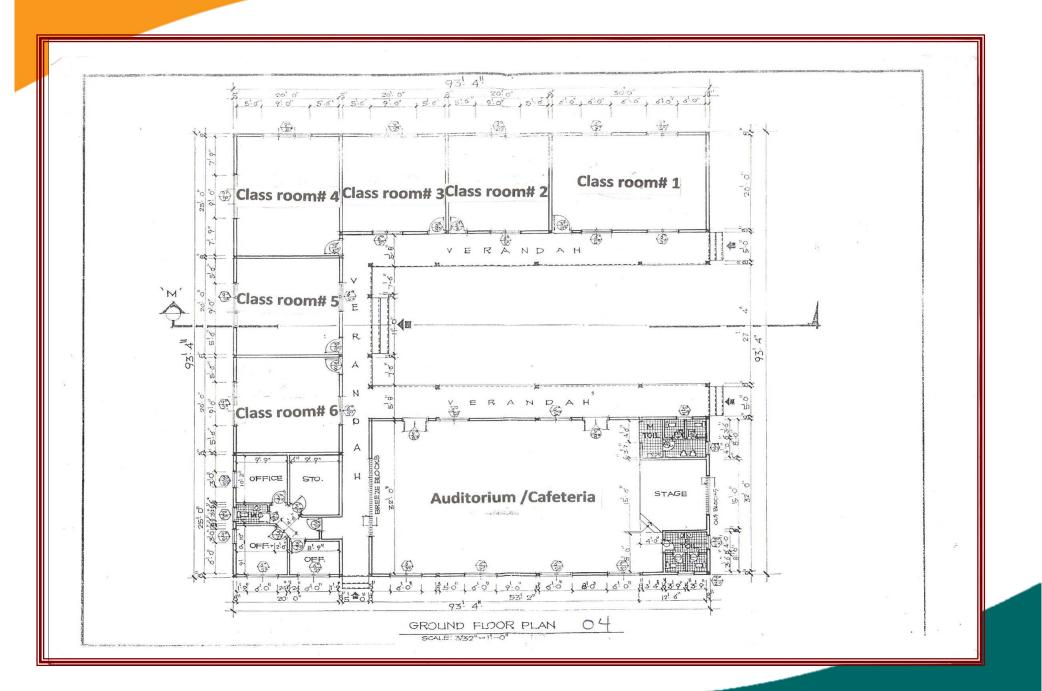

## **The EMSKS Project - PLAN**

**PROJECT: Brewerville Kindergarten Project** 

**OWNER: Brewerville Community LOCATION: Brewerville** 

**DATE: April 6, 2009** 

**General Summary** 

| NO.   | DESCRIPTION                    | Materials cost | Labor @ 15% | Trans @ 5% | Profit @ 5% | Total-Labor<br>Items | Total-Materials<br>& labor | Contingencies @10% | Supervision<br>@ 2% | Grand Total |
|-------|--------------------------------|----------------|-------------|------------|-------------|----------------------|----------------------------|--------------------|---------------------|-------------|
| 1.00  | Main building                  | 75,457.35      | 11,318.60   | 3,772.87   | 3,772.87    | 18,864.34            | 94,321.69                  | 9,432.17           | 1,886.43            | 105,640.2   |
| 2.00  | Toilet & shower                | 10,924.75      | 1,638.71    | 546.24     | 546.24      | 2,731.19             | 13,655.94                  | 1,365.59           | 273.12              | 15,294.6    |
| 3.00  | computer Work shop             | 3,958.00       | 593.70      | 197.90     | 197.90      | 989.50               | 4,947.50                   | 494.75             | 98.95               | 5,541.2     |
| 4.00  | Kitchen                        | 5,825.75       | 873.86      | 291.29     | 291.29      | 1,456.44             | 7,282.19                   | 728.22             | 145.64              | 8,156.0     |
| 5.00  | Fence                          | 9,878.00       | 1,481.70    | 493.90     | 493.90      | 2,469.50             | 12,347.50                  | 1,234.75           | 246.95              | 13,829.2    |
| 6.00  | Septic Tank & outside plumbing | 1,694.50       | 254.18      | 84.73      | 84.73       | 423.63               | 2,118.13                   | 211.81             | 42.36               | 2,372.3     |
| 7.00  | Power house                    | 3,280.75       | 492.11      | 164.04     | 164.04      | 820.19               | 4,100.94                   | 410.09             | 82.02               | 4,593.0     |
| 8.00  | Pavement                       | 3,122.50       | 468.38      | 156.13     | 156.13      | 780.63               | 3,903.13                   | 390.31             | 78.06               | 4,371.5     |
| 9.00  | Security booth                 | 960.00         | 144.00      | 48.00      | 48.00       | 240.00               | 1,200.00                   | 120.00             | 24.00               | 1,344.0     |
| 10.00 | Reservoir                      | 3,259.00       | 488.85      | 162.95     | 162.95      | 814.75               | 4,073.75                   | 407.38             | 81.48               | 4,562.6     |
|       | Total Material Cost            | 118,360.60     | 17,754.09   | 5,918.03   | 5,918.03    | 29,590.15            | 147,950.75                 | 14,795.08          | 2,959.02            | 165,704.84  |
|       |                                |                |             |            |             |                      |                            |                    |                     |             |