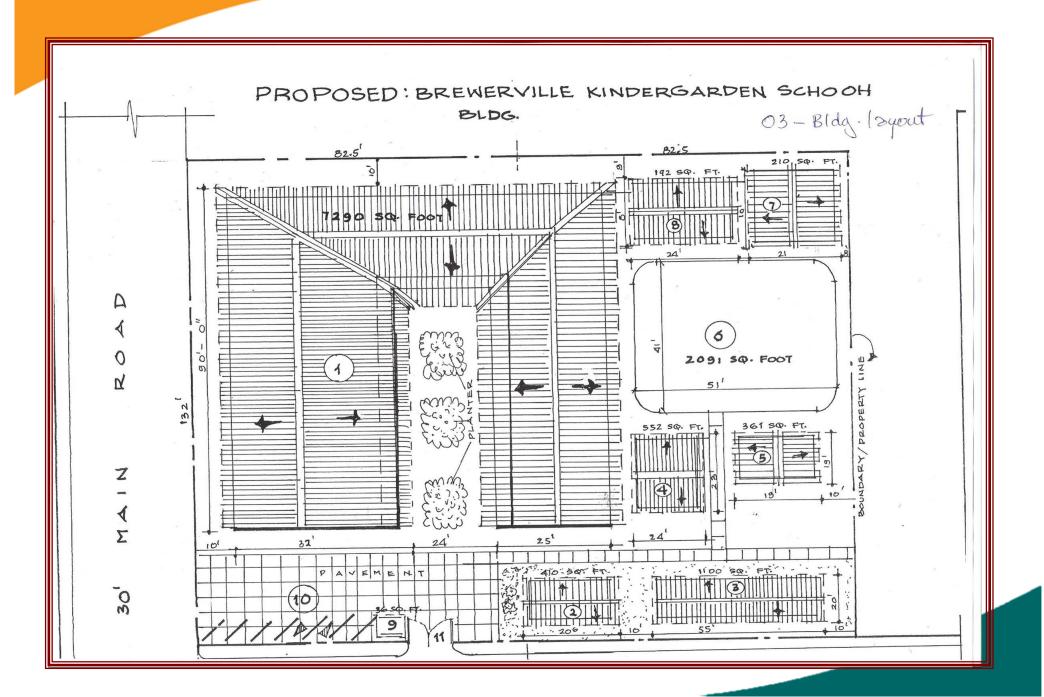

## **The EMSKS Project - PLAN**

**PROJECT: Brewerville Kindergarten Project** 

**OWNER: Brewerville Community LOCATION: Brewerville** 

**DATE: April 6, 2009** 

**General Summary** 

| NO.   | DESCRIPTION                    | Materials cost | Labor @ 15% | Trans @ 5% | Profit @ 5% | Total-Labor<br>Items | Total-Materials<br>& labor | Contingencies @10% | Supervision<br>@ 2% | Grand Total |
|-------|--------------------------------|----------------|-------------|------------|-------------|----------------------|----------------------------|--------------------|---------------------|-------------|
| 1.00  | Main building                  | 75,457.35      | 11,318.60   | 3,772.87   | 3,772.87    | 18,864.34            | 94,321.69                  | 9,432.17           | 1,886.43            | 105,640.2   |
| 2.00  | Toilet & shower                | 10,924.75      | 1,638.71    | 546.24     | 546.24      | 2,731.19             | 13,655.94                  | 1,365.59           | 273.12              | 15,294.6    |
| 3.00  | computer Work shop             | 3,958.00       | 593.70      | 197.90     | 197.90      | 989.50               | 4,947.50                   | 494.75             | 98.95               | 5,541.2     |
| 4.00  | Kitchen                        | 5,825.75       | 873.86      | 291.29     | 291.29      | 1,456.44             | 7,282.19                   | 728.22             | 145.64              | 8,156.0     |
| 5.00  | Fence                          | 9,878.00       | 1,481.70    | 493.90     | 493.90      | 2,469.50             | 12,347.50                  | 1,234.75           | 246.95              | 13,829.2    |
| 6.00  | Septic Tank & outside plumbing | 1,694.50       | 254.18      | 84.73      | 84.73       | 423.63               | 2,118.13                   | 211.81             | 42.36               | 2,372.3     |
| 7.00  | Power house                    | 3,280.75       | 492.11      | 164.04     | 164.04      | 820.19               | 4,100.94                   | 410.09             | 82.02               | 4,593.0     |
| 8.00  | Pavement                       | 3,122.50       | 468.38      | 156.13     | 156.13      | 780.63               | 3,903.13                   | 390.31             | 78.06               | 4,371.5     |
| 9.00  | Security booth                 | 960.00         | 144.00      | 48.00      | 48.00       | 240.00               | 1,200.00                   | 120.00             | 24.00               | 1,344.0     |
| 10.00 | Reservoir                      | 3,259.00       | 488.85      | 162.95     | 162.95      | 814.75               | 4,073.75                   | 407.38             | 81.48               | 4,562.6     |
|       | Total Material Cost            | 118,360.60     | 17,754.09   | 5,918.03   | 5,918.03    | 29,590.15            | 147,950.75                 | 14,795.08          | 2,959.02            | 165,704.84  |
|       |                                |                |             |            |             |                      |                            |                    |                     |             |