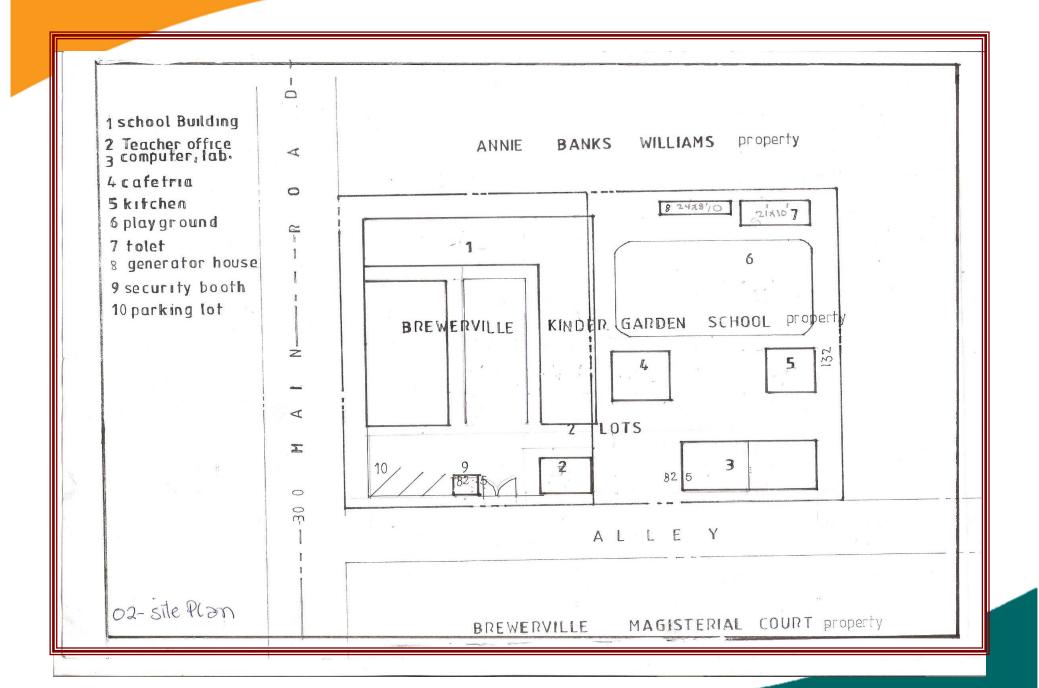

## **The EMSKS Project - PLAN**

**PROJECT: Brewerville Kindergarten Project** 

**OWNER: Brewerville Community LOCATION: Brewerville** 

**DATE: April 6, 2009** 

**General Summary** 

| NO.   | DESCRIPTION                    | Materials cost | Labor @ 15% | Trans @ 5% | Profit @ 5% | Total-Labor<br>Items | Total-Materials<br>& labor | Contingencies @10% | Supervision<br>@ 2% | Grand Total |
|-------|--------------------------------|----------------|-------------|------------|-------------|----------------------|----------------------------|--------------------|---------------------|-------------|
| 1.00  | Main building                  | 75,457.35      | 11,318.60   | 3,772.87   | 3,772.87    | 18,864.34            | 94,321.69                  | 9,432.17           | 1,886.43            | 105,640.2   |
| 2.00  | Toilet & shower                | 10,924.75      | 1,638.71    | 546.24     | 546.24      | 2,731.19             | 13,655.94                  | 1,365.59           | 273.12              | 15,294.6    |
| 3.00  | computer Work shop             | 3,958.00       | 593.70      | 197.90     | 197.90      | 989.50               | 4,947.50                   | 494.75             | 98.95               | 5,541.2     |
| 4.00  | Kitchen                        | 5,825.75       | 873.86      | 291.29     | 291.29      | 1,456.44             | 7,282.19                   | 728.22             | 145.64              | 8,156.0     |
| 5.00  | Fence                          | 9,878.00       | 1,481.70    | 493.90     | 493.90      | 2,469.50             | 12,347.50                  | 1,234.75           | 246.95              | 13,829.2    |
| 6.00  | Septic Tank & outside plumbing | 1,694.50       | 254.18      | 84.73      | 84.73       | 423.63               | 2,118.13                   | 211.81             | 42.36               | 2,372.3     |
| 7.00  | Power house                    | 3,280.75       | 492.11      | 164.04     | 164.04      | 820.19               | 4,100.94                   | 410.09             | 82.02               | 4,593.0     |
| 8.00  | Pavement                       | 3,122.50       | 468.38      | 156.13     | 156.13      | 780.63               | 3,903.13                   | 390.31             | 78.06               | 4,371.5     |
| 9.00  | Security booth                 | 960.00         | 144.00      | 48.00      | 48.00       | 240.00               | 1,200.00                   | 120.00             | 24.00               | 1,344.0     |
| 10.00 | Reservoir                      | 3,259.00       | 488.85      | 162.95     | 162.95      | 814.75               | 4,073.75                   | 407.38             | 81.48               | 4,562.6     |
|       | Total Material Cost            | 118,360.60     | 17,754.09   | 5,918.03   | 5,918.03    | 29,590.15            | 147,950.75                 | 14,795.08          | 2,959.02            | 165,704.84  |
|       |                                |                |             |            |             |                      |                            |                    |                     |             |