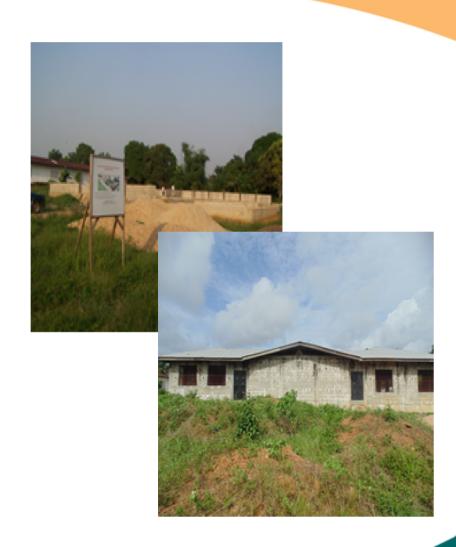

## Who we are

- In furtherance of BCA's purpose, the organization embarked upon its most prestigious project since its founding a rebuilding project to replace the Ellen Mills Scarborough Kindergarten School which was displaced as a result of 20 years of civil unrest in Liberia
- The Ellen Mills Scarborough Kindergarten School has educated most Brewervillians over the years and we, descendants of Brewerville and citizens of Liberia, felt obligated to do what we could to rebuild the school so that other students may have the opportunity for an early educational foundation as we did
- ▶ The Vision: A first-class education facility for Brewerville's children