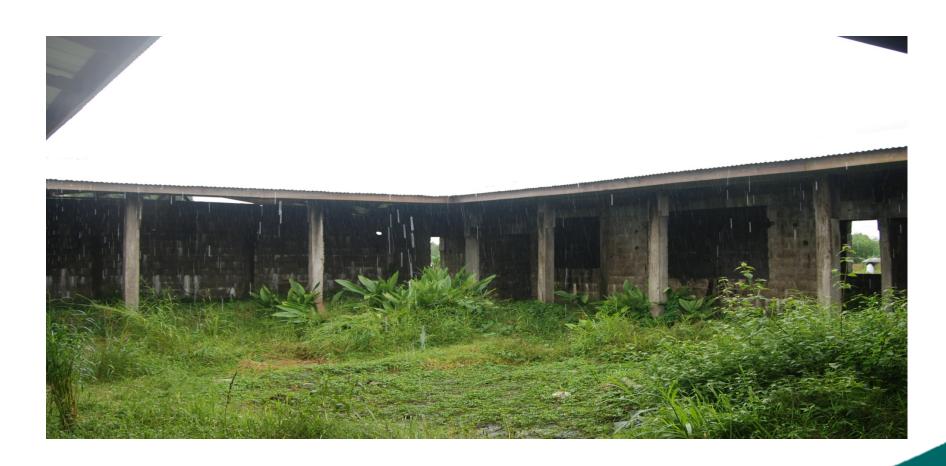

| \$10,132.00 |
|      | TOTAL PROJECT EXPENSES TO DATE                                                           | \$73,877.61 |

#### **Current Status**

Today the EMSKS building structure is complete in the following phases...

- Foundation block walls elevation
- Exterior and partition blocks wall
- Roof framing and sheeting installation
- Exterior doors and installation of burglar bars
- Cast in place mass concrete floor slab

Pictures of current facility ...

## **Preliminary Site Findings**



## Foundation block wall elevation completed



## **Preliminary Site Photos**



## **▶ EMSKS Completed Roof Front View**



## **EMSKS** Right and Rear Views



#### **EMSKS** Rear View



#### **EMSKS Interior View**



## **EMSKS Interior View**



#### **EMSKS Well**