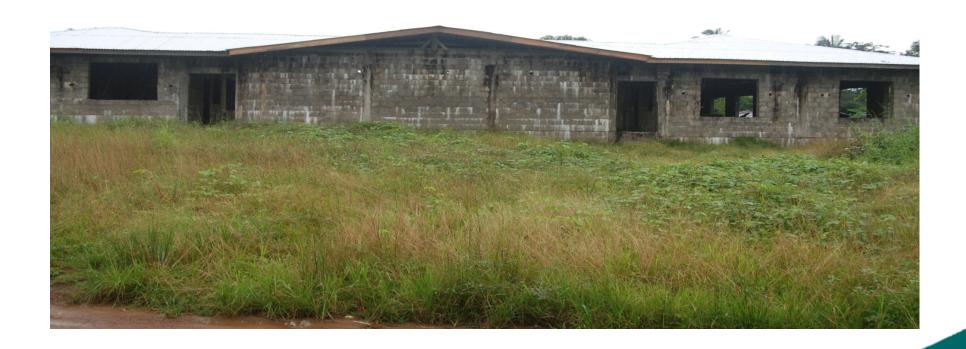

| \$ 5,126.00 |
| 2014 | FUNDED COMPLETION PHASE OF FLOORING                                                      | \$10,132.00 |
|      | TOTAL PROJECT EXPENSES TO DATE                                                           | \$73,877.61 |

#### **Current Status**

Today the EMSKS building structure is complete in the following phases...

- Foundation block walls elevation
- Exterior and partition blocks wall
- Roof framing and sheeting installation
- Exterior doors and installation of burglar bars
- Cast in place mass concrete floor slab

Pictures of current facility ...

## **Preliminary Site Findings**



## Foundation block wall elevation completed



## **Preliminary Site Photos**



## **▶ EMSKS Completed Roof Front View**



## **EMSKS** Right and Rear Views



#### **EMSKS** Rear View



#### **EMSKS Interior View**



## **EMSKS Interior View**



#### **EMSKS Well**