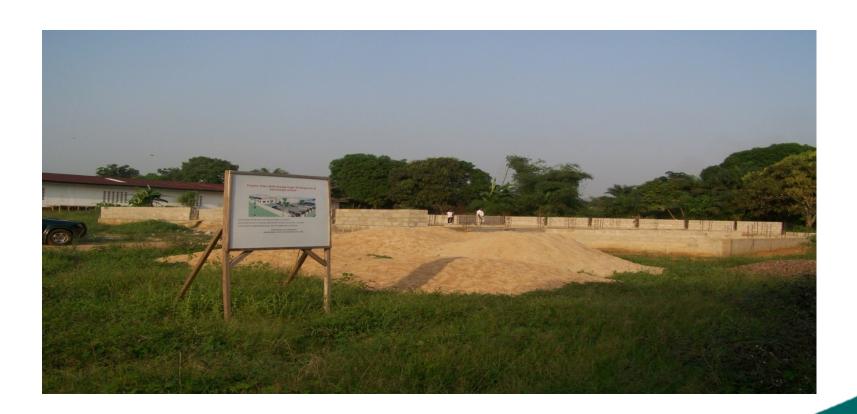

OF PROJECT                                                          | \$18,112.05 |
| 2013 | FUNDED INITIAL PHASE OF FLOORING                                                         | \$ 5,126.00 |
| 2014 | FUNDED COMPLETION PHASE OF FLOORING                                                      | \$10,132.00 |
|      | TOTAL PROJECT EXPENSES TO DATE                                                           | \$73,877.61 |

#### **Current Status**

Today the EMSKS building structure is complete in the following phases...

- Foundation block walls elevation
- Exterior and partition blocks wall
- Roof framing and sheeting installation
- Exterior doors and installation of burglar bars
- Cast in place mass concrete floor slab

Pictures of current facility ...

## **Preliminary Site Findings**



## Foundation block wall elevation completed



## **Preliminary Site Photos**



## **▶ EMSKS Completed Roof Front View**



## **EMSKS** Right and Rear Views



#### **EMSKS** Rear View



#### **EMSKS Interior View**



## **EMSKS Interior View**



#### **EMSKS Well**