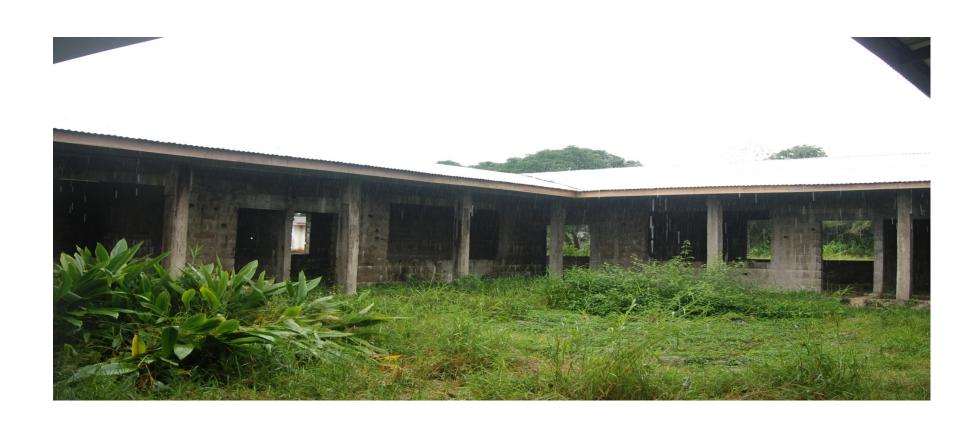

N PHASE OF FLOORING                                                      | \$10,132.00 |
|      | TOTAL PROJECT EXPENSES TO DATE                                                           | \$73,877.61 |

#### **Current Status**

Today the EMSKS building structure is complete in the following phases...

- Foundation block walls elevation
- Exterior and partition blocks wall
- Roof framing and sheeting installation
- Exterior doors and installation of burglar bars
- Cast in place mass concrete floor slab

Pictures of current facility ...

## **Preliminary Site Findings**



## Foundation block wall elevation completed



## **Preliminary Site Photos**



## **▶ EMSKS Completed Roof Front View**



## **EMSKS** Right and Rear Views



#### **EMSKS** Rear View



#### **EMSKS Interior View**



## **EMSKS Interior View**



#### **EMSKS Well**