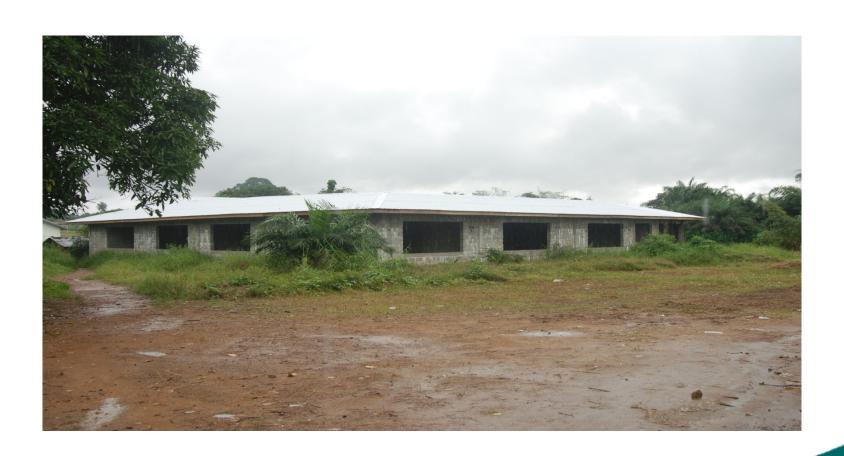

| \$ 5,126.00 |
| 2014 | FUNDED COMPLETION PHASE OF FLOORING                                                      | \$10,132.00 |
|      | TOTAL PROJECT EXPENSES TO DATE                                                           | \$73,877.61 |

#### **Current Status**

Today the EMSKS building structure is complete in the following phases...

- Foundation block walls elevation
- Exterior and partition blocks wall
- Roof framing and sheeting installation
- Exterior doors and installation of burglar bars
- Cast in place mass concrete floor slab

Pictures of current facility ...

## **Preliminary Site Findings**



## Foundation block wall elevation completed



## **Preliminary Site Photos**



## **▶ EMSKS Completed Roof Front View**



## **EMSKS** Right and Rear Views



#### **EMSKS** Rear View



#### **EMSKS Interior View**



## **EMSKS Interior View**



#### **EMSKS Well**