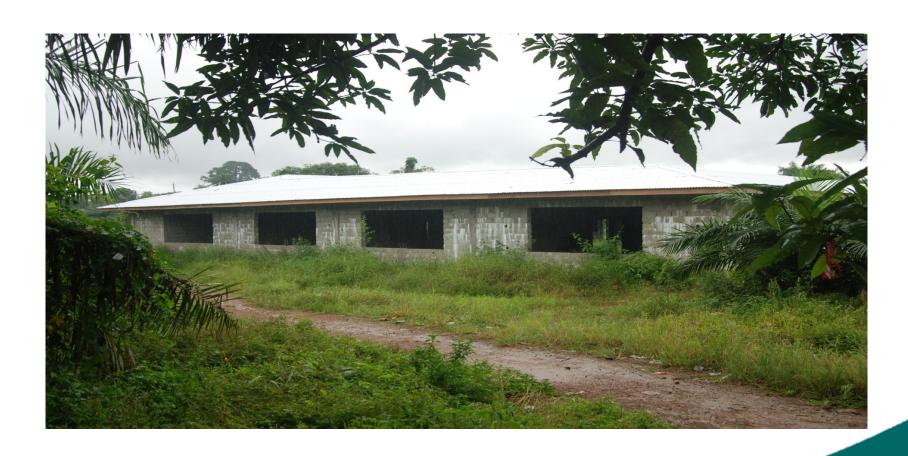

6.00 |
| 2014 | FUNDED COMPLETION PHASE OF FLOORING                                                      | \$10,132.00 |
|      | TOTAL PROJECT EXPENSES TO DATE                                                           | \$73,877.61 |

#### **Current Status**

Today the EMSKS building structure is complete in the following phases...

- Foundation block walls elevation
- Exterior and partition blocks wall
- Roof framing and sheeting installation
- Exterior doors and installation of burglar bars
- Cast in place mass concrete floor slab

Pictures of current facility ...

## **Preliminary Site Findings**



## Foundation block wall elevation completed



## **Preliminary Site Photos**



## **▶ EMSKS Completed Roof Front View**



## **EMSKS** Right and Rear Views



#### **EMSKS** Rear View



#### **EMSKS Interior View**



## **EMSKS Interior View**



#### **EMSKS Well**