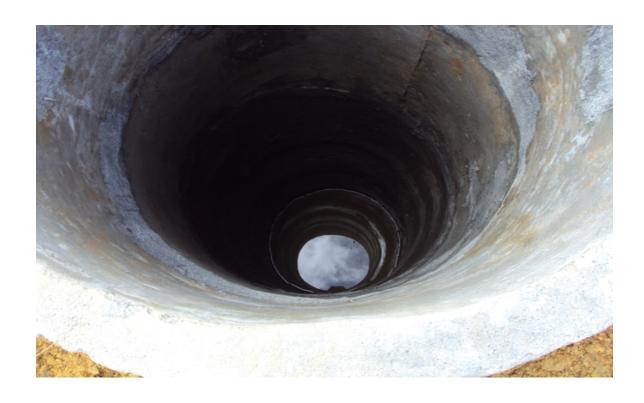

| \$10,132.00 |
|      | TOTAL PROJECT EXPENSES TO DATE                                                           | \$73,877.61 |

#### **Current Status**

Today the EMSKS building structure is complete in the following phases...

- Foundation block walls elevation
- Exterior and partition blocks wall
- Roof framing and sheeting installation
- Exterior doors and installation of burglar bars
- Cast in place mass concrete floor slab

Pictures of current facility ...

## **Preliminary Site Findings**



## Foundation block wall elevation completed



## **Preliminary Site Photos**



## **▶ EMSKS Completed Roof Front View**



## **EMSKS** Right and Rear Views



#### **EMSKS** Rear View



#### **EMSKS Interior View**



## **EMSKS Interior View**



#### **EMSKS Well**